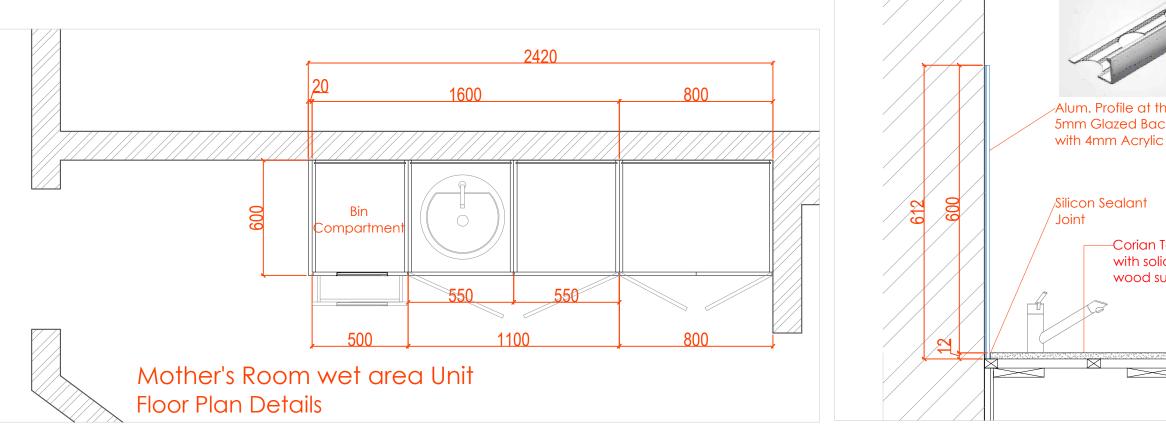

ITEM 13 ON THE LIST QTY 1 Mother's Room

**FINISHING CODE SW287** 

|                                           | WWW.WOOd-Style<br>Copyright of designs shown herei<br>Authority is required for any repro<br>© Copyright Wood-styles Ltd.<br>Nigeria, Lagos +23    | n is retained by this office. |
|-------------------------------------------|----------------------------------------------------------------------------------------------------------------------------------------------------|-------------------------------|
|                                           | Email: info@                                                                                                                                       | wood-styles.com               |
|                                           | Project<br>SHELL CW86617<br>SHELL PROJECT<br>EAGLE -ALPHA 1 Tr<br>Owner<br>                                                                        |                               |
| he edge of<br>ck splash<br>c board behind | Date D<br>DSD-V1-ID-16/5/2<br>DSD-V1-ID-10/6/2<br>DSD-V1-ID-26/6/2                                                                                 | 2024 - REV 2                  |
| Top<br>lid<br>support                     |                                                                                                                                                    |                               |
|                                           |                                                                                                                                                    |                               |
| Arch handle.                              | FOR.APPROVAL Project No. : Scale : N/A Drawn by : OBJ Checked : OBJ Cad File : CAD_FILE Sheet title Mother's Room wet area Unit Floor Plan Details |                               |
|                                           |                                                                                                                                                    |                               |
|                                           |                                                                                                                                                    |                               |
|                                           | Dwg No.<br>WS-DS-SD-SH-013                                                                                                                         | No.<br>SHEET 1                |