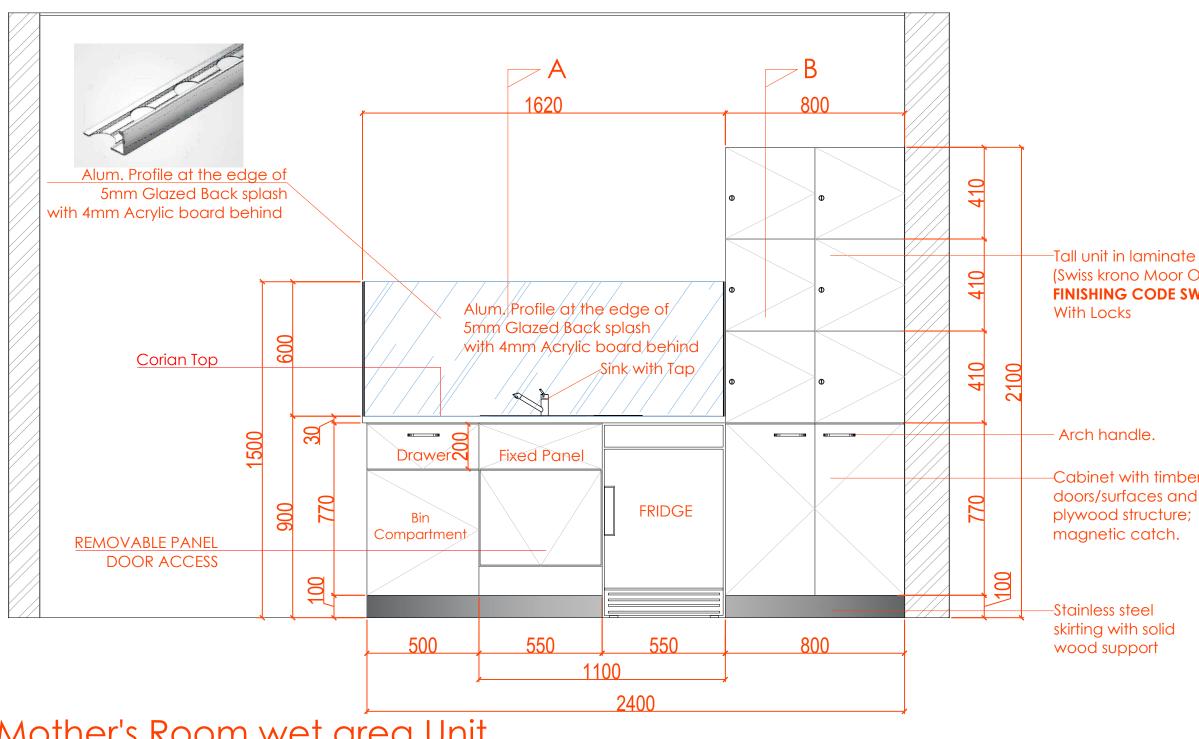

Mother's Room wet area Unit FRONT ELEV. WITH DOOR Details

## -Tall unit in laminate finish (Swiss krono Moor Oak) **FINISHING CODE SW287**

-Cabinet with timber laminate

Mother's Room wet area Unit **INNER VIEW Details FINISHING CODE SW287** 

WITH ALUMINIUM FOIL PAD

## -Tall unit in laminate finish

Cabinet with timber laminate

Mother's Room wet area Unit SECTIONAL Details-A

Mother's Room wet area Unit SECTIONAL Details-B

## -Tall unit in laminate finish (Swiss krono Moor Oak) **FINISHING CODE SW287**

-Cabinet with timber laminate