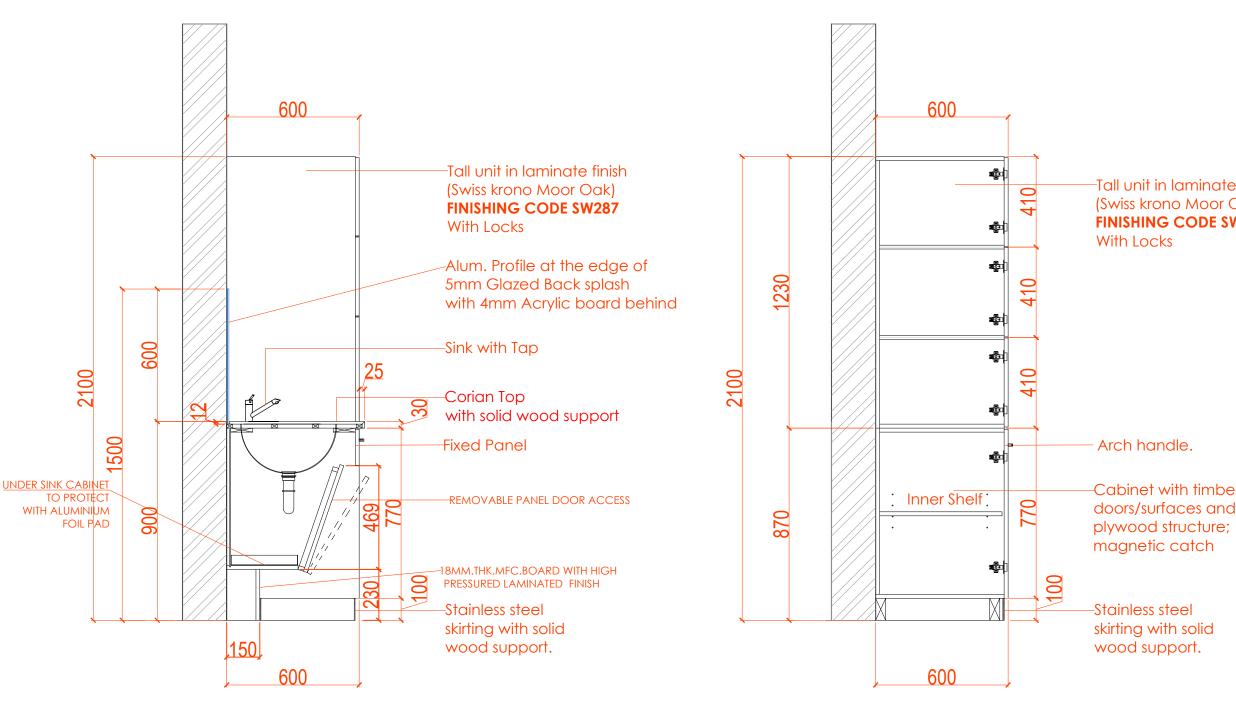

## -Tall unit in laminate finish (Swiss krono Moor Oak) **FINISHING CODE SW287**

-Cabinet with timber laminate

Mother's Room wet area Unit **INNER VIEW Details FINISHING CODE SW287** 

WITH ALUMINIUM FOIL PAD