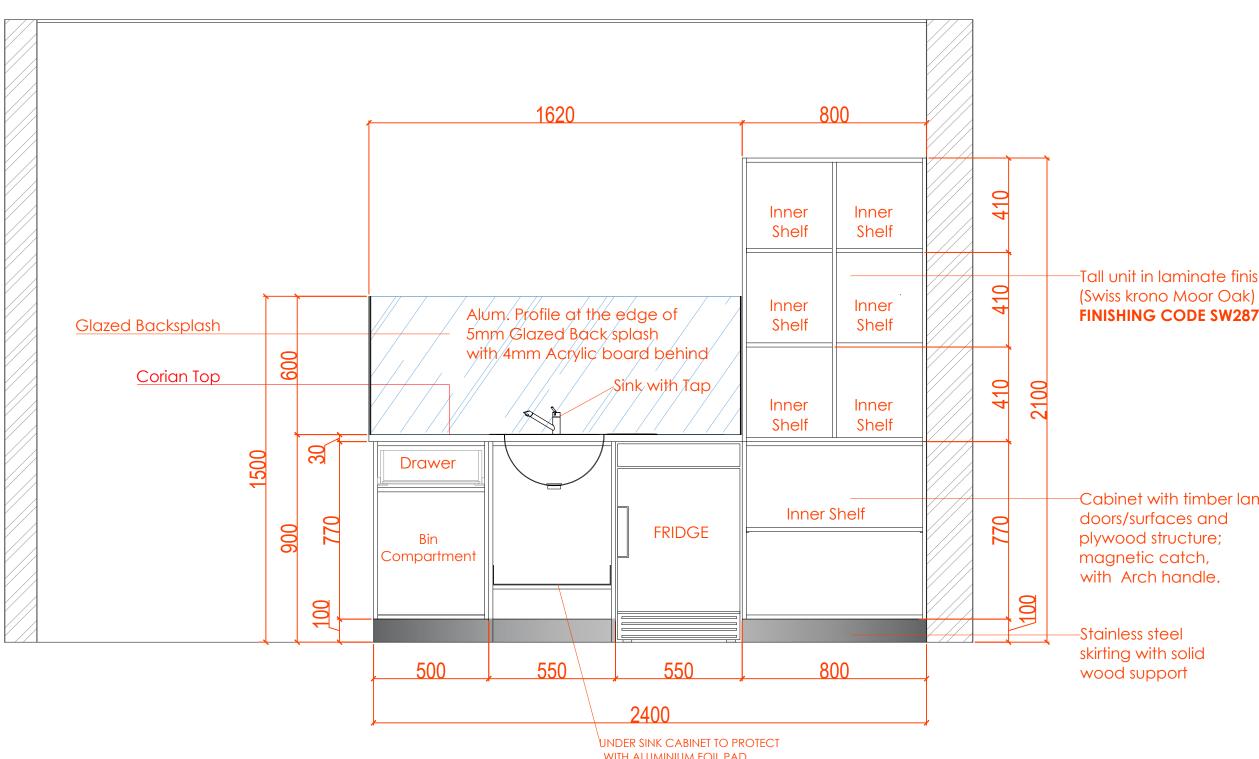

## -Tall unit in laminate finish (Swiss krono Moor Oak) **FINISHING CODE SW287**

-Cabinet with timber laminate

Mother's Room wet area Unit **INNER VIEW Details FINISHING CODE SW287** 

WITH ALUMINIUM FOIL PAD